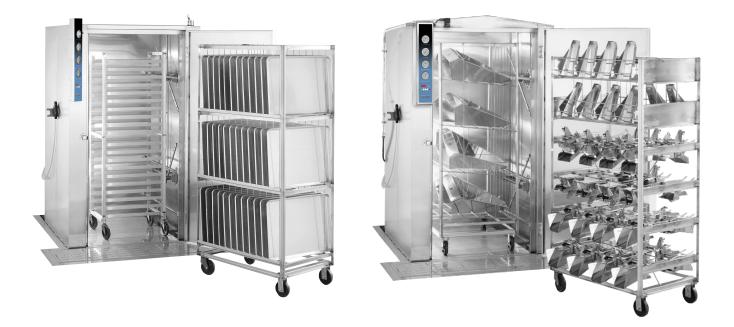

## **ROLL IN RACK WASHERS**

A solution designed for high throughput and highly effective in maximum quantity batch washing and sanitizing. The option of a rear or front mounted pump allows for installtion in facilities with tight space constraints. Capacities of up to 36 to 72 sheet pans per batch with an option of 15, 25, 30 H.P.

## **FEATURES**

- > High Quality Stainless-Steel Construction
- Front or Rear Mounted Wash Pump
- High Efficiency Motor
- > Separate Sanitizing Rinse Tank
- Automatic Water Level Controls
- Pre-Programmed Digital Control
- > Processes Up to 10 Batches an Hour
- > Temperature and Pressure Gauges
- Self-Contained Water Heating

- Sanitary Sloped Roof
- > Standard and Custom Wash Racks
- > External Rinse Hose and Spray Gun
- Double Skinned Hinged Door Design
- > Easy to Clean Filtration System
- Rotating Wash Arms
- V Jets to Cut and Remove Stubborn Soils
- > Designed for Pit or Ramp Installations
- > One Year Warranty Program