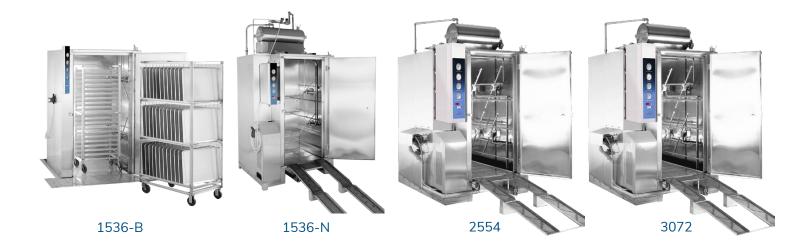

| Features                                                                                                     | 1536-B | 1536-N | 2554 | 3072 |
|--------------------------------------------------------------------------------------------------------------|--------|--------|------|------|
| Digital Control and Information Center                                                                       |        | •      | •    | •    |
| Your Choice of One (1) Fixed Loading Ramp (6' or 8' Long) or One (1) Pit<br>Grid with Drain Extension Handle | •      | •      | •    | •    |
| Stainless Steel Wash Hub and Spray Arm Assemblies                                                            | •      | •      | •    | •    |
| Stainless Steel Rinse Tank with Electric Booster Heater                                                      | •      | •      | •    | •    |
| Stainless Steel Racking System                                                                               | •      | •      | •    | •    |
| Automatic Fill                                                                                               | •      | •      | •    | •    |
| Choose from One (1) Stainless Steel Bun/Sheet Pan Rack or One (1)<br>Stainless Steel Utensil Rack.           | •      | •      | •    | •    |
| External Rinse Hose and Spray Gun                                                                            | •      | •      | •    | •    |
| Set of Four (4) Lifting Eyes                                                                                 | •      | •      | ٠    | •    |
| Commissioning and Demonstration after Installation                                                           | •      | •      | •    | •    |

## **PUMP OPTIONS**

## **Capacities Per Batch**

- > 36 Sheet Pans
- > 54 Sheet Pans
- › 66 Sheet Pans
- > 72 Sheet Pans

| Pump<br>Motor | 1536-B | 1536-N | 2554 | 2554-B | 2566 | 3072 |
|---------------|--------|--------|------|--------|------|------|
| 15 HP         | •      | •      |      |        |      |      |
| 25 HP         |        |        | •    | •      | •    |      |
| 15 HP (2)     |        |        |      |        |      | ٠    |