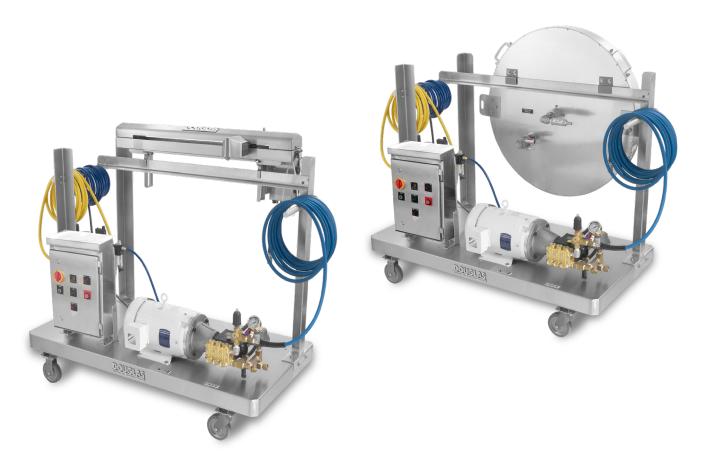

## **BELT WASHERS**

The Cyclone Belt Washers are designed to clean and sanitize a wide variety of open mesh and solid conveyor belts. We are so confident that you will enjoy the benefits of our Cyclone Belt Washers that we even provide a performance warranty for recommended applications.

## FEATURES

- > Clean Plastic, Rubber or Metal Belts
- > Speed and Pressure Adjustment
- > Uses Just 3 to 4 GPM at 1500 to 2000 PSI
- > Cleans Without Degreasers or Caustic
- > Removes Fat, Sugar, Oils and Allergens
- > Works With or Without Water
- > Extends Belt Life
- Portable Spray Heads and Cart
- > UL/CSA/CE Approved Control Panel
- Parts and Performance Warranty